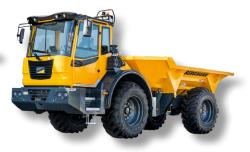

## BERGMANN II C 815 s

**BERGMANN C815s SWIVEL DUMPER** 

**BERGMANN C815s REARTIP DUMPER** 

**BERGMANN C815s 3-WAY DUMPER** 

**Bergmann Wheeled Dumpers** 

# BERGMANN II C 815 s

|                      | Rear Tip             | Swivel               | 3-Way                |
|----------------------|----------------------|----------------------|----------------------|
| Empty Weight         | 19,932 lbs           | 24,422 lb            | 21,958 lb            |
| Payload              | 26,455 lb            | 26,455 lb            | 26,455 lb            |
| Struck Capacity      | 8.5 yd <sup>3</sup>  | 8.5 yd <sup>3</sup>  | 5.5 yd <sup>3</sup>  |
| Heaped Capacity      | 10.5 yd <sup>3</sup> | 10.5 yd <sup>3</sup> | 10.5 yd <sup>3</sup> |
| Length               | 22.42 ft             | 23.39 ft             | 24.91 ft             |
| Width                | 9.50 ft              | 9.01 ft              | 9.06 ft              |
| Clearance w/o beacon | 10.00 ft             | 9.68 ft              | 9.93 ft              |
| Engine Power         | 159 HP               | 159 HP               | 159 HP               |
| Max Speed            | 25 mph               | 25 mph               | 25 mph               |
| Tire Size            | 750/65R26            | 650/65R26.5          | 650/65R26.5          |