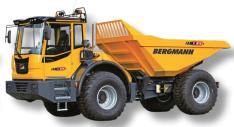

## BERGMANN II C 815 s

**BERGMANN C815s SWIVEL DUMPER** 

**BERGMANN C815s REARTIP DUMPER** 

**BERGMANN C815s 3-WAY DUMPER** 

**Bergmann Wheeled Dumpers** 

# BERGMANN II C 815 s

|                      | Rear Tip             | Swivel               | 3-Way                |
|----------------------|----------------------|----------------------|----------------------|
| Empty Weight         | 19,932 lbs           | 24,422 lb            | 21,958 lb            |
| Payload              | 26,455 lb            | 26,455 lb            | 26,455 lb            |
| Struck Capacity      | 8.5 yd <sup>3</sup>  | 8.5 yd <sup>3</sup>  | 5.5 yd <sup>3</sup>  |
| Heaped Capacity      | 10.5 yd <sup>3</sup> | 10.5 yd <sup>3</sup> | 10.5 yd <sup>3</sup> |
| Length               | 22.42 ft             | 23.39 ft             | 24.91 ft             |
| Width                | 9.50 ft              | 9.01 ft              | 9.06 ft              |
| Clearance w/o beacon | 10.00 ft             | 9.68 ft              | 9.93 ft              |
| Engine Power         | 159 HP               | 159 HP               | 159 HP               |
| Max Speed            | 25 mph               | 25 mph               | 25 mph               |
| Tire Size            | 750/65R26            | 650/65R26.5          | 650/65R26.5          |