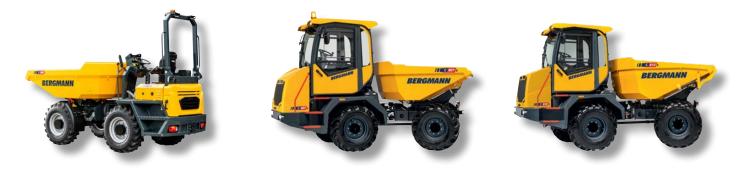

## NEW BERGMANN C807s

NEW BERGMANN C810s

| C805s    | C807s                                                                         | C810s                                                                                                                               |
|----------|-------------------------------------------------------------------------------|-------------------------------------------------------------------------------------------------------------------------------------|
| 9,900lbs | 13,200lbs                                                                     | 19,800lbs                                                                                                                           |
| 2.5yd    | 3.27yd                                                                        | 4.71yd                                                                                                                              |
| 3.4yd    | 4.71yd                                                                        | 6.02yd                                                                                                                              |
| 13.96ft  | 16.43ft                                                                       | 17.71ft                                                                                                                             |
| 5.91ft   | 6.70ft                                                                        | 7.94ft                                                                                                                              |
| 9.07ft   | 9.68ft                                                                        | 10.00ft                                                                                                                             |
| 71HP     | 73HP                                                                          | 100hp                                                                                                                               |
| 7,606lbs | 10,780lbs                                                                     | 13,420lbs                                                                                                                           |
| 18mph    | 18mph                                                                         | 19mph                                                                                                                               |
|          | 9,900lbs<br>2.5yd<br>3.4yd<br>13.96ft<br>5.91ft<br>9.07ft<br>71HP<br>7,606lbs | 9,900lbs 13,200lbs   2.5yd 3.27yd   3.4yd 4.71yd   13.96ft 16.43ft   5.91ft 6.70ft   9.07ft 9.68ft   71HP 73HP   7,606lbs 10,780lbs |