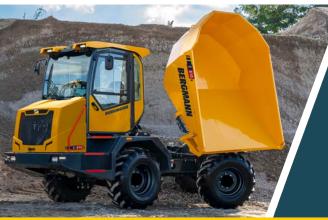

## NEW BERGMANN C807s

NEW BERGMANN C810s

| C805s    | C807s                                                                         | C810s                                                                                                                               |
|----------|-------------------------------------------------------------------------------|-------------------------------------------------------------------------------------------------------------------------------------|
| 9,900lbs | 13,200lbs                                                                     | 19,800lbs                                                                                                                           |
| 2.5yd    | 3.27yd                                                                        | 4.71yd                                                                                                                              |
| 3.4yd    | 4.71yd                                                                        | 6.02yd                                                                                                                              |
| 13.96ft  | 16.43ft                                                                       | 17.71ft                                                                                                                             |
| 5.91ft   | 6.70ft                                                                        | 7.94ft                                                                                                                              |
| 9.07ft   | 9.68ft                                                                        | 10.00ft                                                                                                                             |
| 71HP     | 73HP                                                                          | 100hp                                                                                                                               |
| 7,606lbs | 10,780lbs                                                                     | 13,420lbs                                                                                                                           |
| 18mph    | 18mph                                                                         | 19mph                                                                                                                               |
|          | 9,900lbs<br>2.5yd<br>3.4yd<br>13.96ft<br>5.91ft<br>9.07ft<br>71HP<br>7,606lbs | 9,900lbs 13,200lbs   2.5yd 3.27yd   3.4yd 4.71yd   13.96ft 16.43ft   5.91ft 6.70ft   9.07ft 9.68ft   71HP 73HP   7,606lbs 10,780lbs |