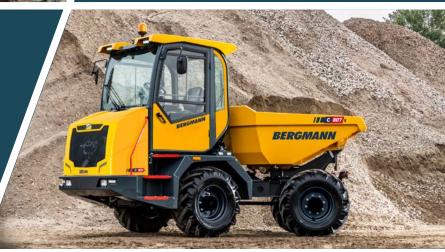

## NEW BERGMANN C807s

NEW BERGMANN C810s

| C805s    | C807s                                                                         | C810s                                                                                                                               |
|----------|-------------------------------------------------------------------------------|-------------------------------------------------------------------------------------------------------------------------------------|
| 9,900lbs | 13,200lbs                                                                     | 19,800lbs                                                                                                                           |
| 2.5yd    | 3.27yd                                                                        | 4.71yd                                                                                                                              |
| 3.4yd    | 4.71yd                                                                        | 6.02yd                                                                                                                              |
| 13.96ft  | 16.43ft                                                                       | 17.71ft                                                                                                                             |
| 5.91ft   | 6.70ft                                                                        | 7.94ft                                                                                                                              |
| 9.07ft   | 9.68ft                                                                        | 10.00ft                                                                                                                             |
| 71HP     | 73HP                                                                          | 100hp                                                                                                                               |
| 7,606lbs | 10,780lbs                                                                     | 13,420lbs                                                                                                                           |
| 18mph    | 18mph                                                                         | 19mph                                                                                                                               |
|          | 9,900lbs<br>2.5yd<br>3.4yd<br>13.96ft<br>5.91ft<br>9.07ft<br>71HP<br>7,606lbs | 9,900lbs 13,200lbs   2.5yd 3.27yd   3.4yd 4.71yd   13.96ft 16.43ft   5.91ft 6.70ft   9.07ft 9.68ft   71HP 73HP   7,606lbs 10,780lbs |

### **Standard Equipment**

- XL Light Package (2F/2R)
- Rear View Camera
- Rotating Beacon
- Auto Lube System (C807s & C810s)
- Cab with Swivel Seat (C807s & C810s)
- A/C & Heater (C807s & C810s)
- ROPs Bar (C805s)