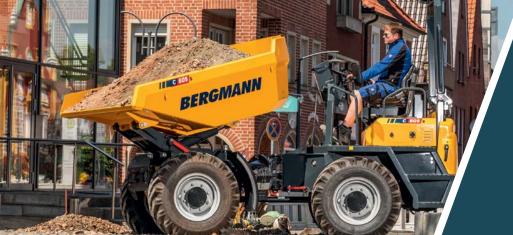

# BERGMANN C805s

### **Standard Equipment**

- XL Light Package (2F/2R)
- Rear View Camera
- Rotating Beacon
- Auto Lube System (C807s & C810s)
- Cab with Swivel Seat (C807s & C810s)
- A/C & Heater (C807s & C810s)
- ROPs Bar (C805s)